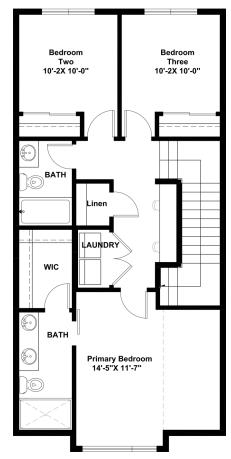

**THIRD FLOOR** 

Serenity Park

AMS. REALTY

## **OPTIONAL 4TH BEDROOM**

## **FIRST FLOOR**

## П **BEDROOM 4** 14'-1"X 14'-0' BATH GARAGE FOYER Covered Porch





- 4 Bedrooms
- 3.25 Baths
- 1-Car Garage .

- 2,035 Square Feet .
- 15 Foot Deep Backyard
- **Fully Landscaped** •
- 5-Piece Master Bath
- **Open Floor Plan** •
- Large Windows •

For more information contact our sales team:











kendra@beemurphyteam.com lucas@beemurphyteam.com



Disclaimer: Home and community information, including pricing, features, terms, availability and amenities are subject to change at any time without notice or obligation prior to sale. Home prices refer to the base price of the house and do not include options or premiums, unless otherwise indicated for a specific home.











For more information contact our sales team:





ERIN BEE THOMPSON Listing Agent 206-660-4872





 $kendra@beemurphyteam.com \ lucas@beemurphyteam.com$ 

Disclaimer: Home and