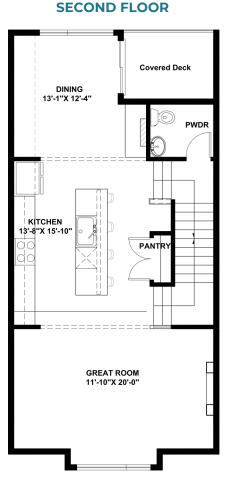

**THIRD FLOOR** 

Serenity Park

AMS. REALTY

## **OPTIONAL 4TH BEDROOM**

## **FIRST FLOOR**

## П **BEDROOM 4** 14'-1"X 14'-0' BATH GARAGE FOYER Covered Porch





- 4 Bedrooms
- 3.25 Baths
- 1-Car Garage .

- 2,035 Square Feet .
- 15 Foot Deep Backyard
- **Fully Landscaped** •
- 5-Piece Master Bath
- **Open Floor Plan** •
- Large Windows •

For more information contact our sales team:











kendra@beemurphyteam.com lucas@beemurphyteam.com



Disclaimer: Home and community information, including pricing, features, terms, availability and amenities are subject to change at any time without notice or obligation prior to sale. Home prices refer to the base price of the house and do not include options or premiums, unless otherwise indicated for a specific home.











For more information contact our sales team:





ERIN BEE THOMPSON Listing Agent 206-660-4872





 $kendra@beemurphyteam.com \ lucas@beemurphyteam.com$ 

Disclaimer: Home an